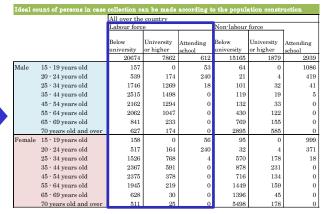

#### II. Correct population data for allocation: Adjust number of persons in the population

II-i. Reduce the actual count of persons 65 years old and over by half

- Reduce actual data of number of persons for each cell of  $65 \sim 69$  years old and 70 years old and over by half
- II-ii. For generation of 10s and 65 years old and over, make the non-labour force a half of the labour
- As for age groups  $15 \sim 19$  years old,  $65 \sim 69$  years old and 70 years old and over, make the total of non-labour force count a half of the labour force
- The construction of education background (below university graduates/university graduates or higher/attending school) within the non-labour force is to be kept same as of the original population construction.

II-iii. After adjustment, construction ratio of the population is calculated

Calculate overall construction ratio of each cell for the population data in II-ii